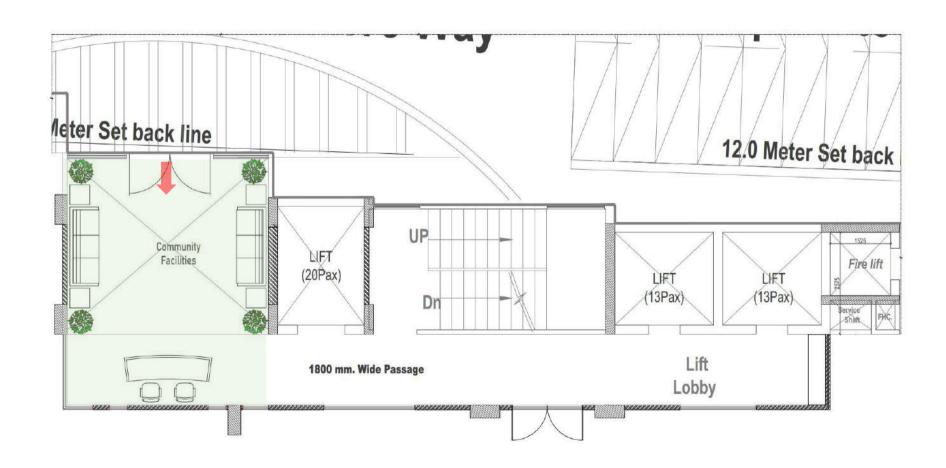

## ENTRANCE RECEPTION BLOCK B

The grandeur of the reception and lobby that welcomes residents home, the openness of the surrounding parkland and the vast array of amenities on hand all contribute to the impressive sense of scale pervading the scheme.

## RECEPTION LOBBY (17' X 21')

- Majestic air conditioned entrance reception
- Waiting lounge

#### RECEPTION CORRIDOR

- Adequate fire safety features as per NBC norms.
- Multiple elevators for vertical movement.

#### FLOOR CORRIDOR

- A smooth and quiet ride to your doorstep
- Aesthetically designed to attract people's attention