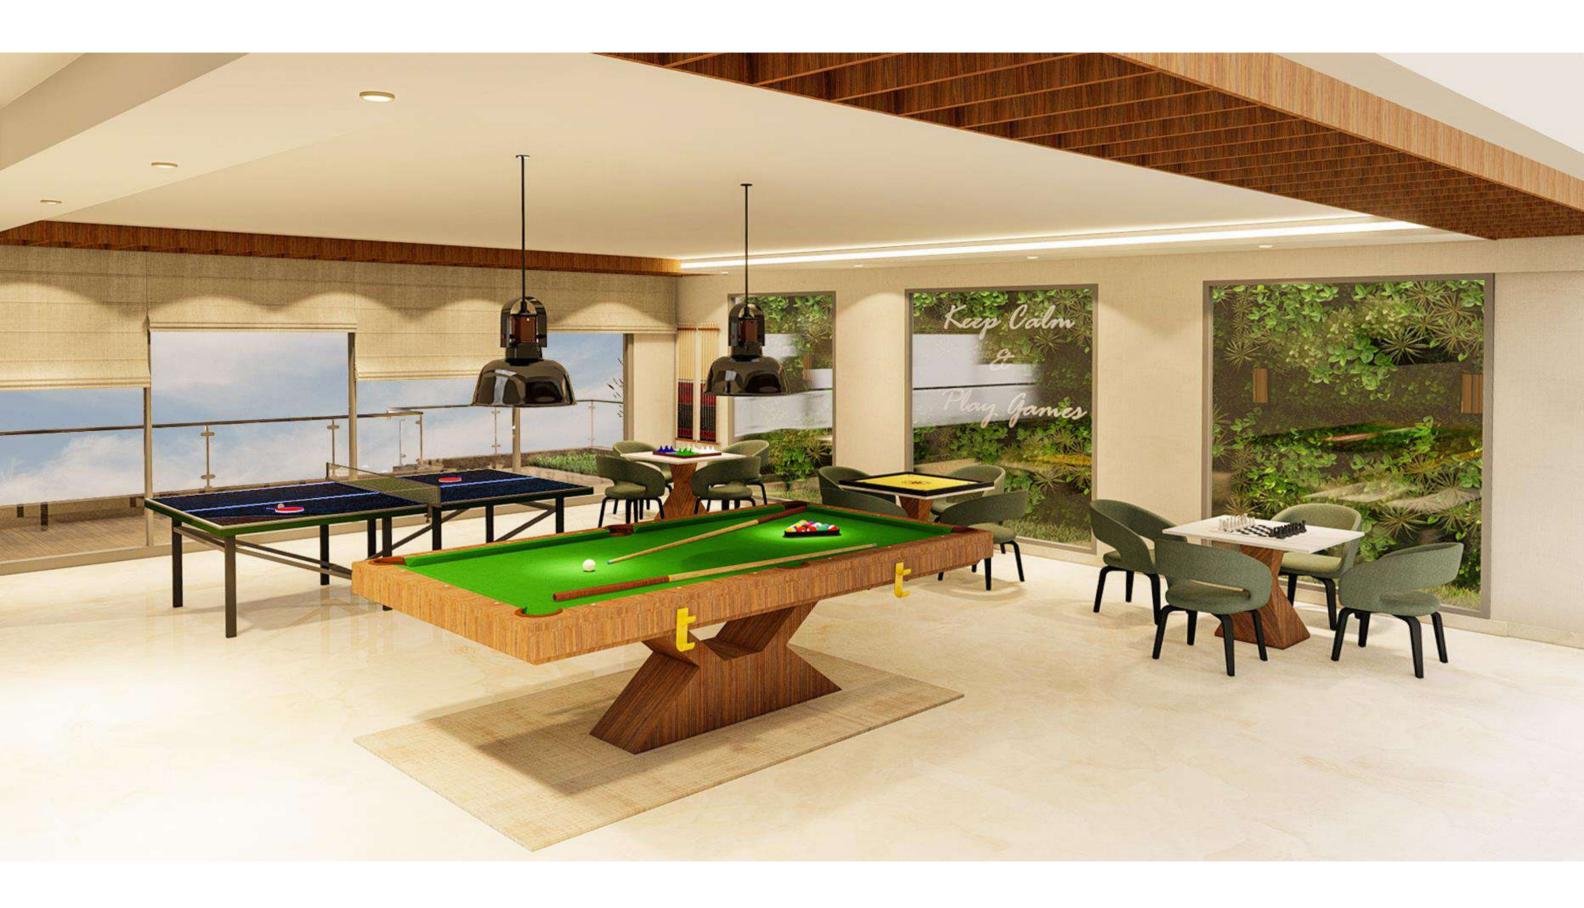

door Party Hall
- Gym overlooking the sky pool with locker facility.
- Steam cubicle
- Activity room which can have facilities like Snooker, Table Tennis, Chess and Carrom
- Sitting Lounge
- Structured garden with walking pathway
- Hassle-free planned parking space for your premium cars















& many more...





#### SKY POOL

#### **BLOCK B - TERRACE**

Swimming is a great recreational activity for people of all ages. It is a good way to relax and feel good.

Park View provides high – quality swimming pool to homeowners who loves soaking under the sky. This rooftop pool experience is one of a kind in Prayagraj and it simply adds an edge to the project making it a luxury residential project.





## COMMUNITY HALL



### Luxury Sitting Lounge



## GYM & YOGA



## ACTIVITY ROOM





**BLOCK A** 

# MASTER PLAN BLOCK A & BLOCK B





# CONNECTIVITY RESIDE IN THE HEART OF CITY



The sense of serenity makes this location the perfect place to call your own.



## ENTRANCE RECEPTION BLOCK B

The grandeur of the reception and lobby that welcomes residents home, the openness of the surrounding parkland and the vast array of amenities on hand all contribute to the impressive sense of scale pervading the scheme.

At Park View there is space to live, breathe and unwind.
Beautifully!







## RECEPTION LOBBY (17' X 21')

- Majestic air conditioned entrance reception
- Waiting lounge







#### RECEPTION CORRIDOR

- Adequate fire safety features as per NBC norms.
- Multiple elevators for vertical movement.







#### FLOOR CORRIDOR

- A smooth and quiet ride to your doors