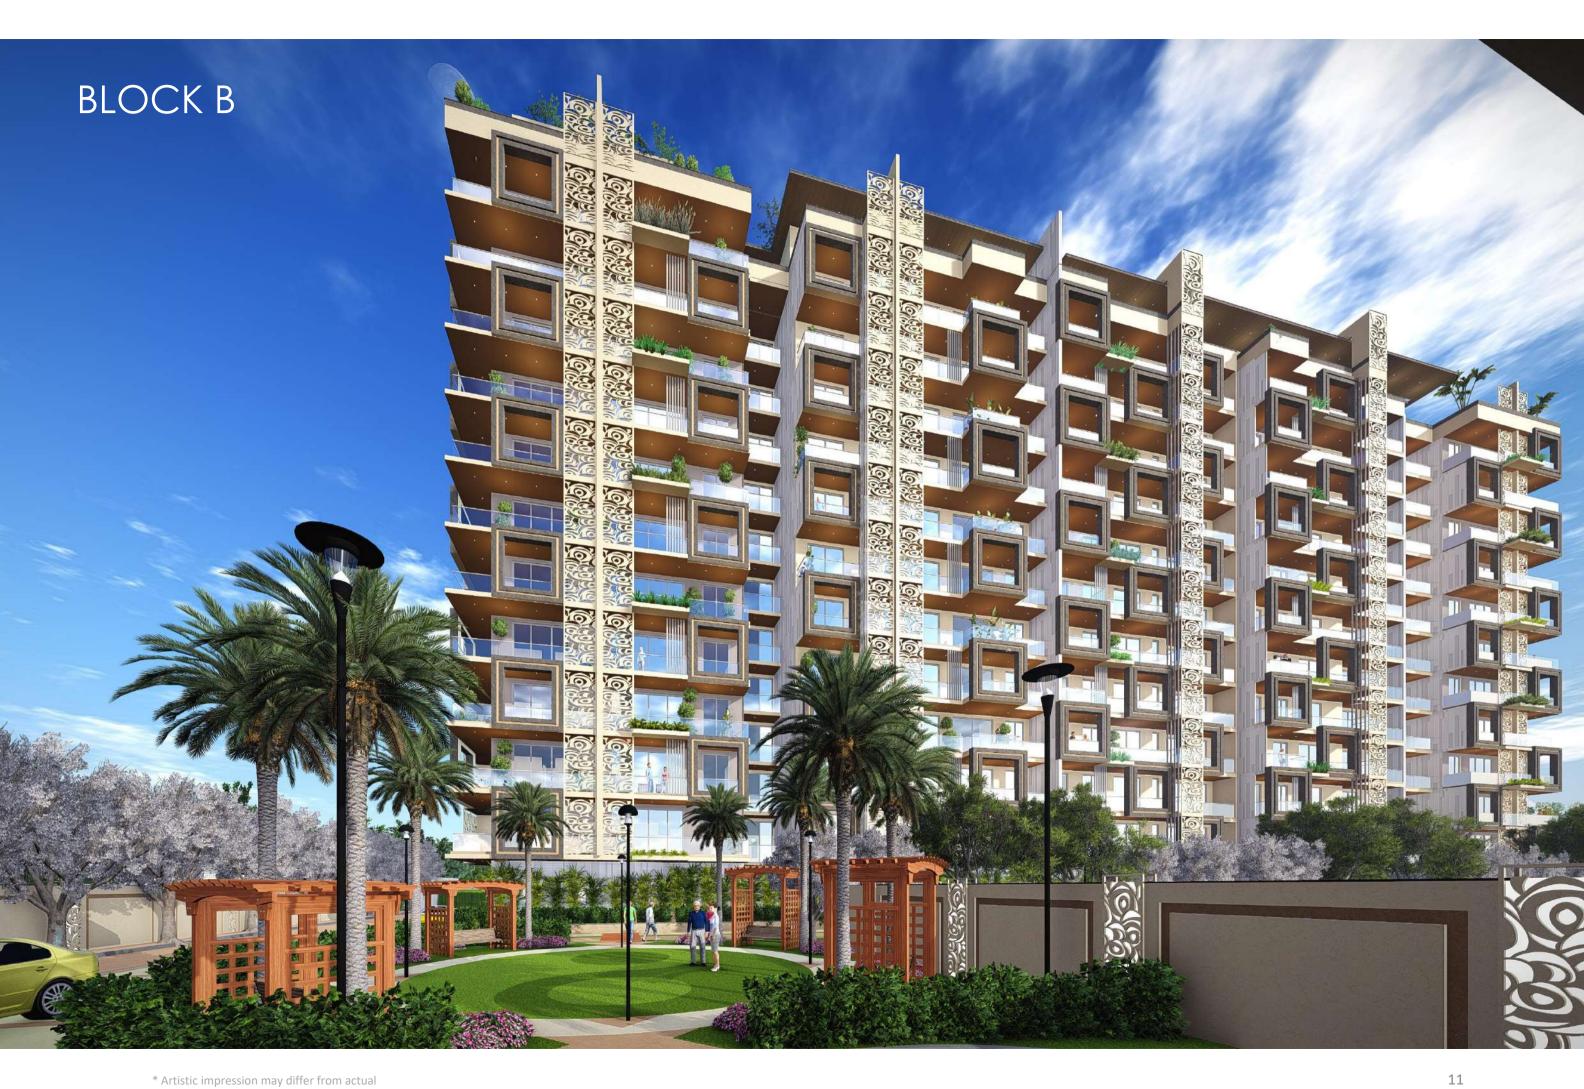

This project consist of two blocks:

Block A with stilt parking + 5 floors, and

Block B has basement and stilt parking + 12 floors.

# AMENITIES MINGLE WITH THE STARS

Head up to the rooftop of Block B and enjoy the incredible facilities available like:

- SKY POOL with a deck and changing room
- Indoor Party Hall
- Gym overlooking the sky pool with locker facility.
- Steam cubicle
- Activity room which can have facilities like Snooker, Table Tennis, Chess and Carrom
- Sitting Lounge
- Structured garden with walking pathway
- Hassle-free planned parking space for your premium cars

#### **BLOCK B - TERRACE**

Swimming is a great recreational activity for people of all ages. It is a good way to relax and feel good.

Park View provides high – quality swimming pool to homeowners who loves soaking under the sky. This rooftop pool experience is one of a kind in Prayagraj and it simply adds an edge to the project making it a luxury residential project.