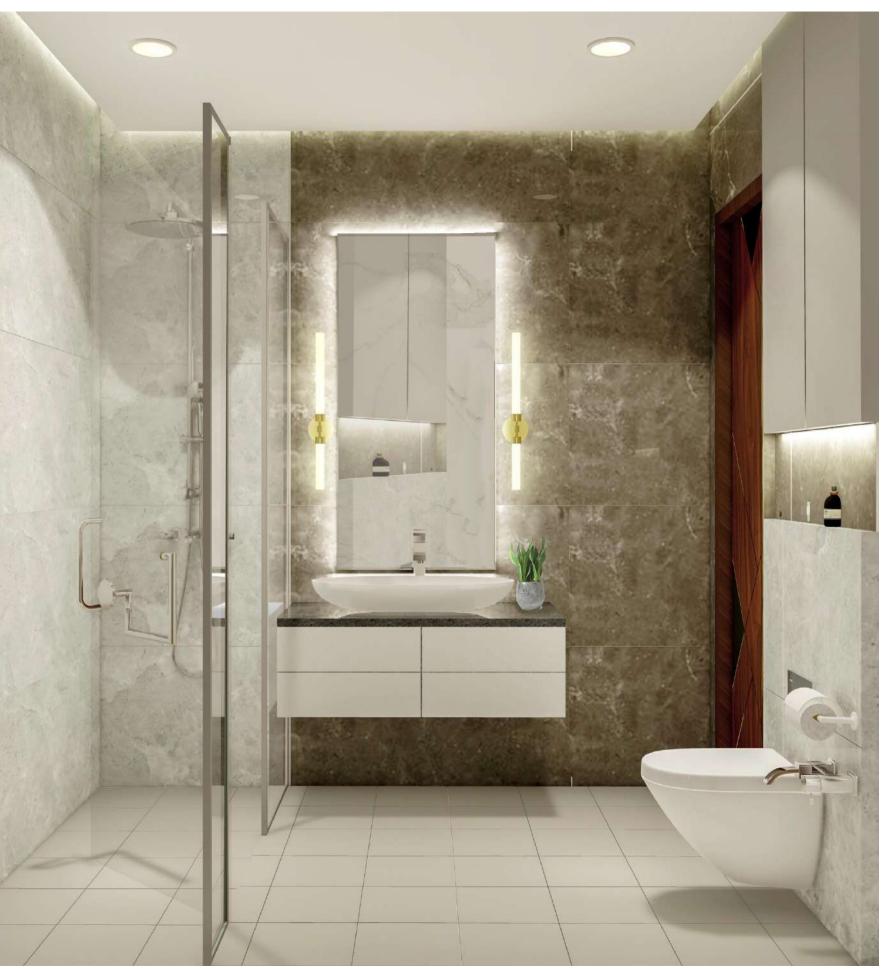

# DRESSING IN MASTER BEDROOM (5'7" X 7'4")

- All bedrooms comes with an indulgent En-suite.
- Sophisticated colour palette and sensitively selected materials and fittings combine to create a serene and relaxing oasis of calm.
- Park View's luxury designer dressing have got every base covered.

## Washroom (10' x 5'1")

- Everyone has to bring work home with them at some time and getting a dedicated spot for home office adds extra edge to your home.
- Even the kids need an area to sit and concentrate on homework or do computer research.
- Whatever your needs may be, Park View provides you an option to select a flat with dedicated study room and connected washroom.