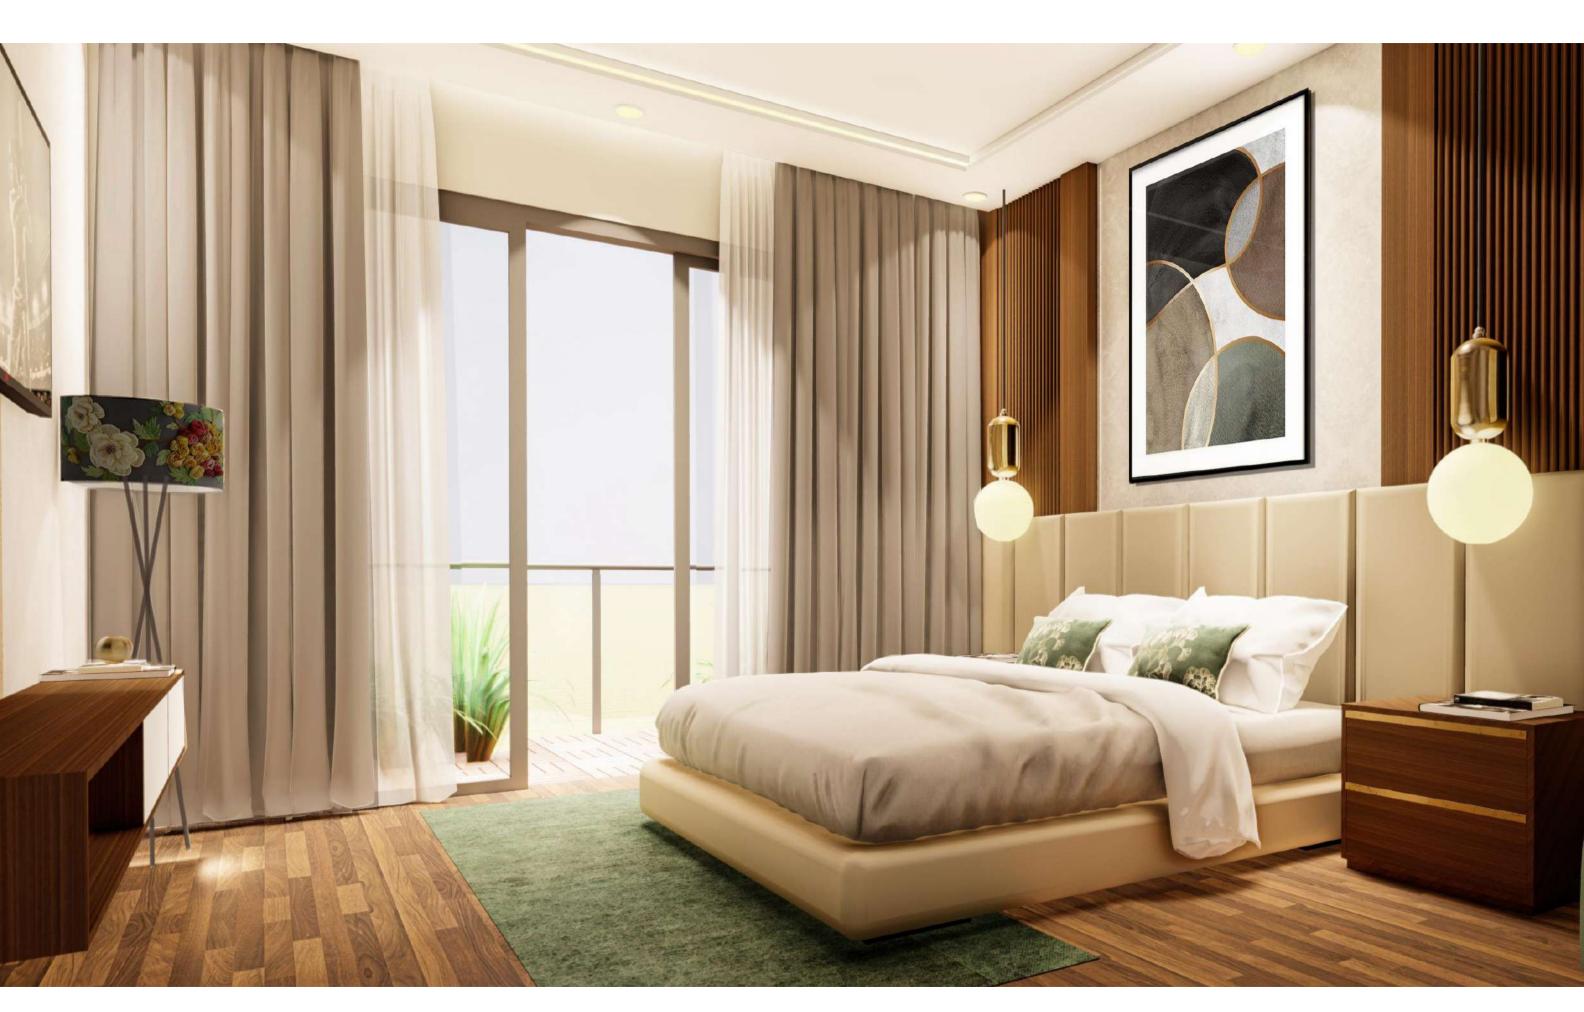

Master Bedroom 01

(16'3" X 12'2")

DRESS 01 (5'7" X 7'4")

Washroom 01 (5'7" x 9'2")

# DRESSING IN MASTER BEDROOM (5'7" X 7'4")

- All bedrooms comes with an indulgent En-suite.
- Sophisticated colour palette and sensitively selected materials and fittings combine to create a serene and relaxing oasis of calm.
- Park View's luxury designer dressing have got every base covered.