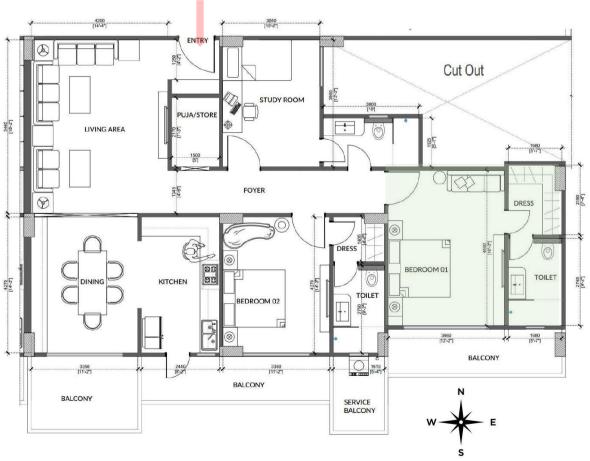

#### BLOCK B: B-02 (2 BHK + STUDY ROOM)

BUILT UP AREA = 1828.14 SQ.FT. CARPET AREA = 1374.87 SQ.FT.

Park View offers a 2 BHK flat with a study room in Block B: B-02...

#### Areas included:

- Spacious Living Room
- Dining Area & Kitchen
- 2 Bedrooms with En-Suite
- Study Room
- Service & other Balconies