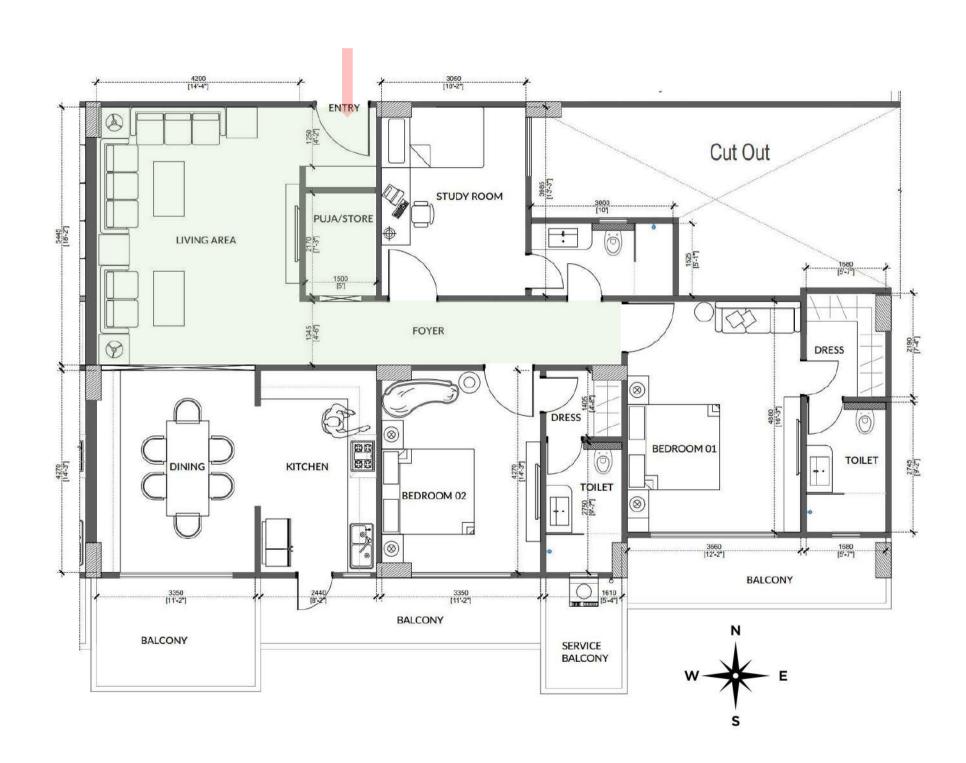

#### BLOCK B: B-02 (2 BHK + STUDY ROOM)

BUILT UP AREA = 1828.14 SQ.FT. CARPET AREA = 1374.87 SQ.FT.

Park View offers a 2 BHK flat with a study room in Block B: B-02...

#### Areas included:

- Spacious Living Room
- Dining Area & Kitchen
- 2 Bedrooms with En-Suite
- Study Room
- Service & other Balconies