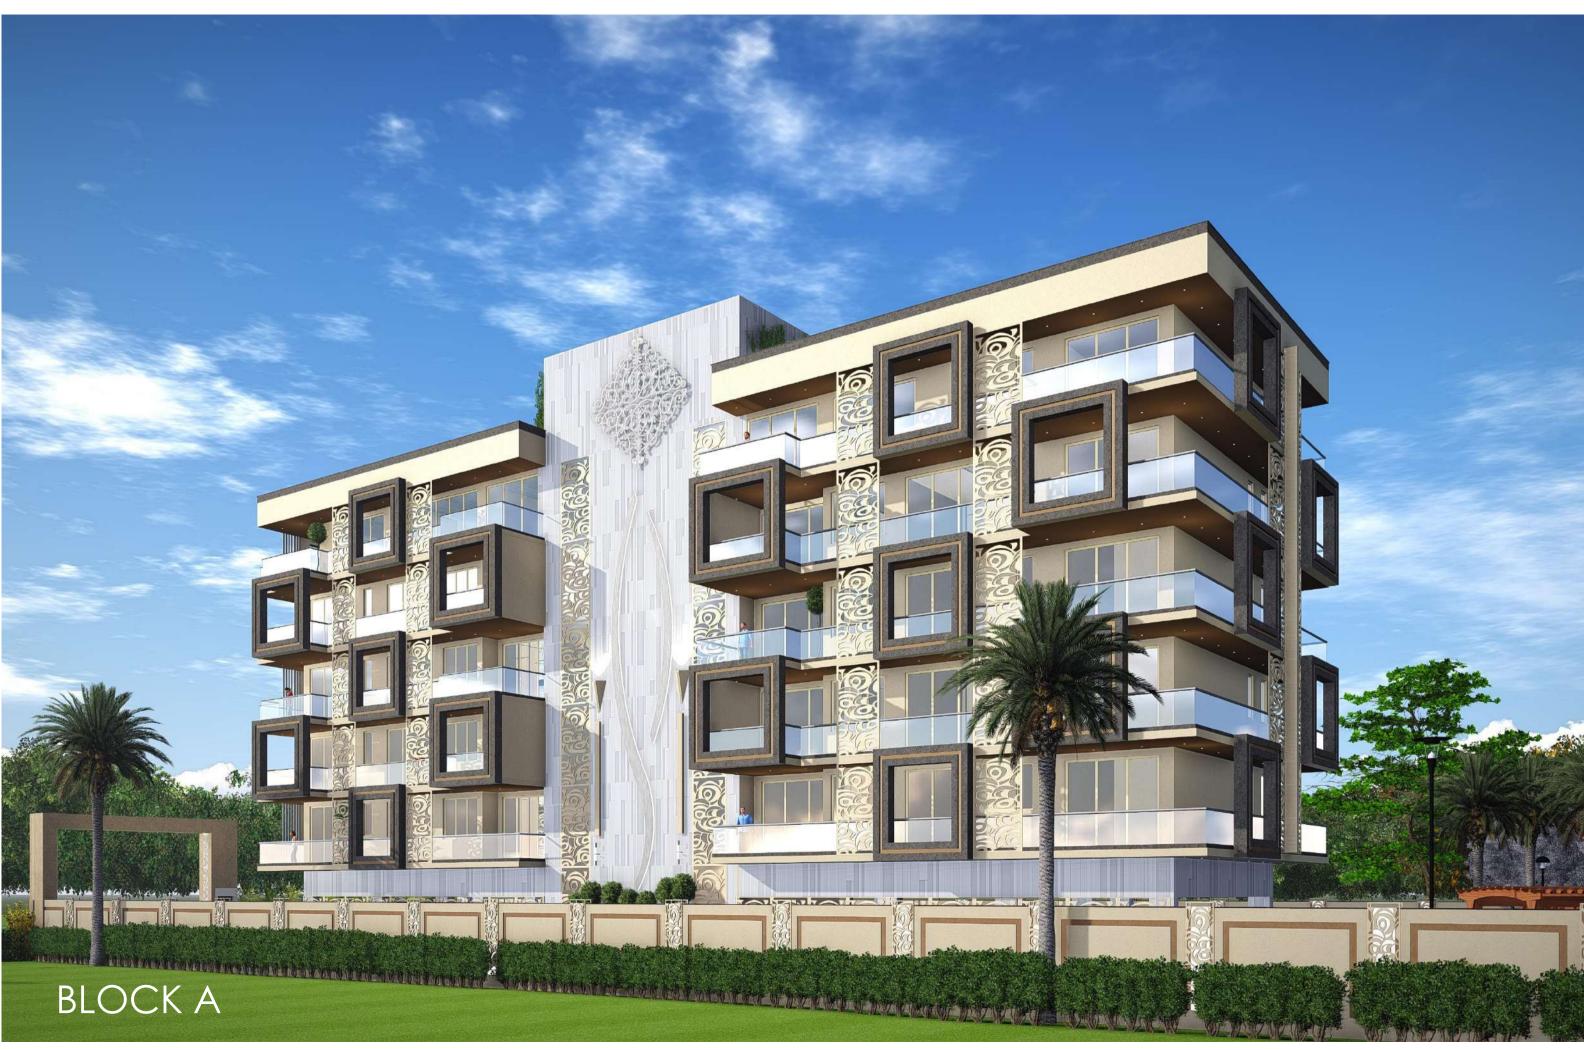

This project consist of two blocks:

Block A with stilt parking + 5 floors, and

Block B has basement and stilt parking + 12 floors.

## ACTIVITY ROOM

**BLOCK A** 