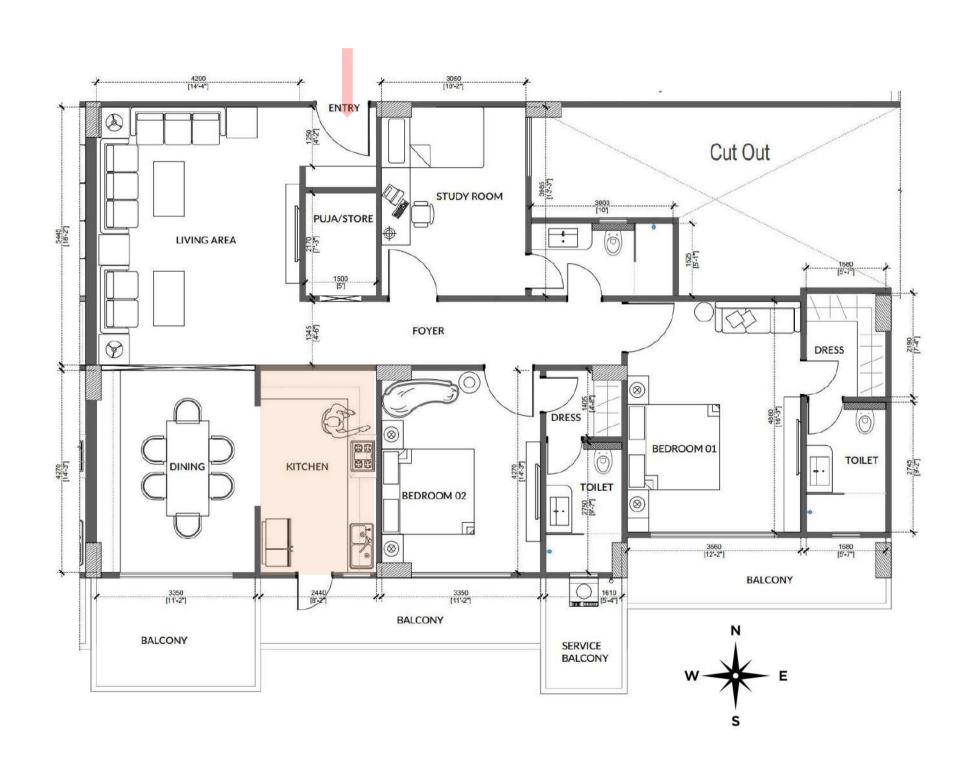

#### BLOCK B: B-02 (2 BHK + STUDY ROOM)

BUILT UP AREA = 1828.14 SQ.FT. CARPET AREA = 1374.87 SQ.FT.

Park View offers a 2 BHK flat with a study room in Block B: B-02...

#### Areas included:

- Spacious Living Room
- Dining Area & Kitchen
- 2 Bedrooms with En-Suite
- Study Room
- Service & other Balconies