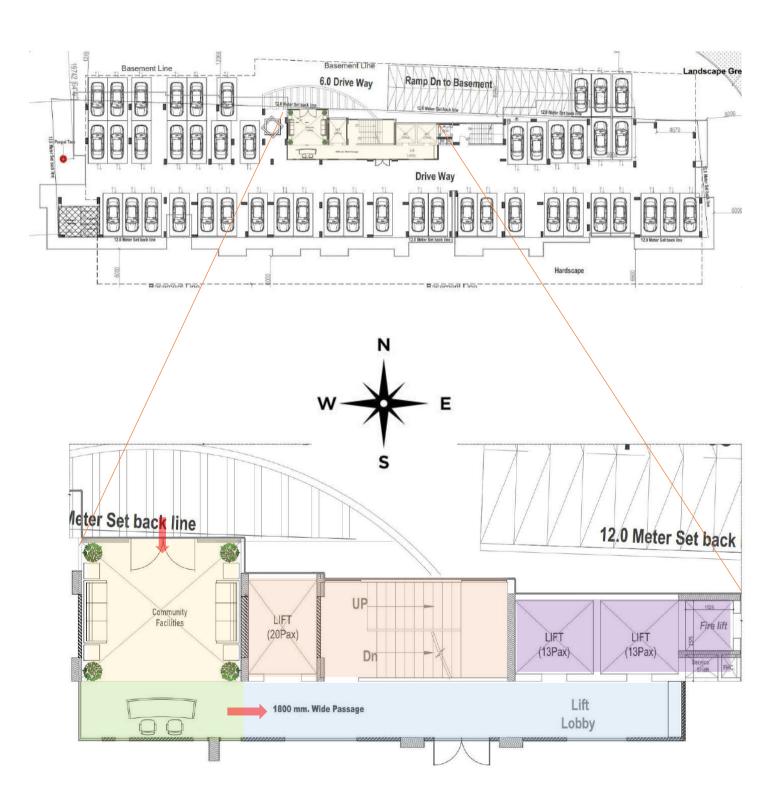

## ENTRANCE RECEPTION BLOCK B

The grandeur of the reception and lobby that welcomes residents home, the openness of the surrounding parkland and the vast array of amenities on hand all contribute to the impressive sense of scale pervading the scheme.

## RECEPTION LOBBY (17' X 21')

- Majestic air conditioned entrance reception
- Waiting lounge

#### RECEPTION CORRIDOR

- Adequate fire safety features as per NBC norms.
- Multiple elevators for vertical movement.

#### FLOOR CORRIDOR

- A smooth and quiet ride to your doorstep
- Aesthetically designed to attract people's attention