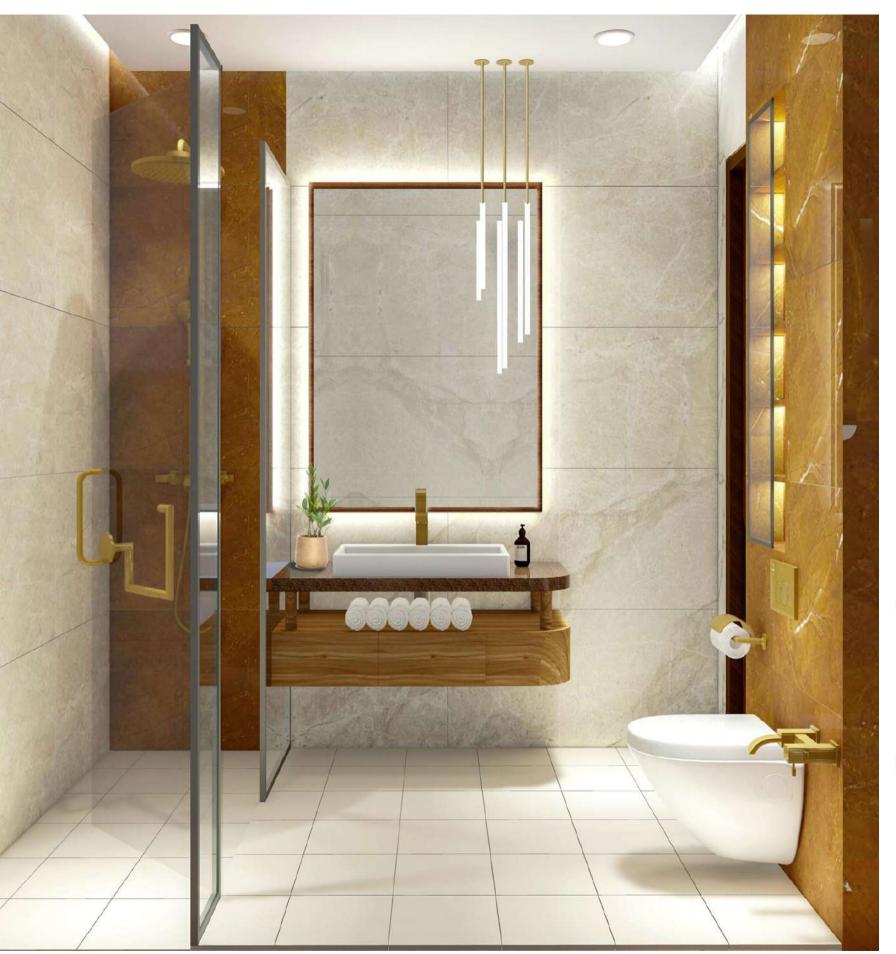

Master Bedroom 01

(16'3" X 12'2")

DRESS 01 (5'7" X 7'4")

Washroom 01 (5'7" x 9'2")

# DRESSING IN MASTER BEDROOM (5'7" X 7'4")

- All bedrooms comes with an indulgent En-suite.
- Sophisticated colour palette and sensitively selected materials and fittings combine to create a serene and relaxing oasis of calm.
- Park View's luxury designer dressing have got every base covered.

B-02 | BLOCK B | PARK VIEW

BEDROOM 02 (11'2" X 14'3")

DRESS 02 (5'4" X 4'8")

Washroom 02 (5'4" x 9'2")

## Washroom (10' x 5'1")

- Everyone has to bring work home with them at some time and getting a dedicated spot for home office adds extra edge to your home.
- Even the kids need an area to sit and concentrate on homework or do computer research.
- Whatever your needs may be, Park View provides you an option to select a flat with dedicated study room and connected washroom.