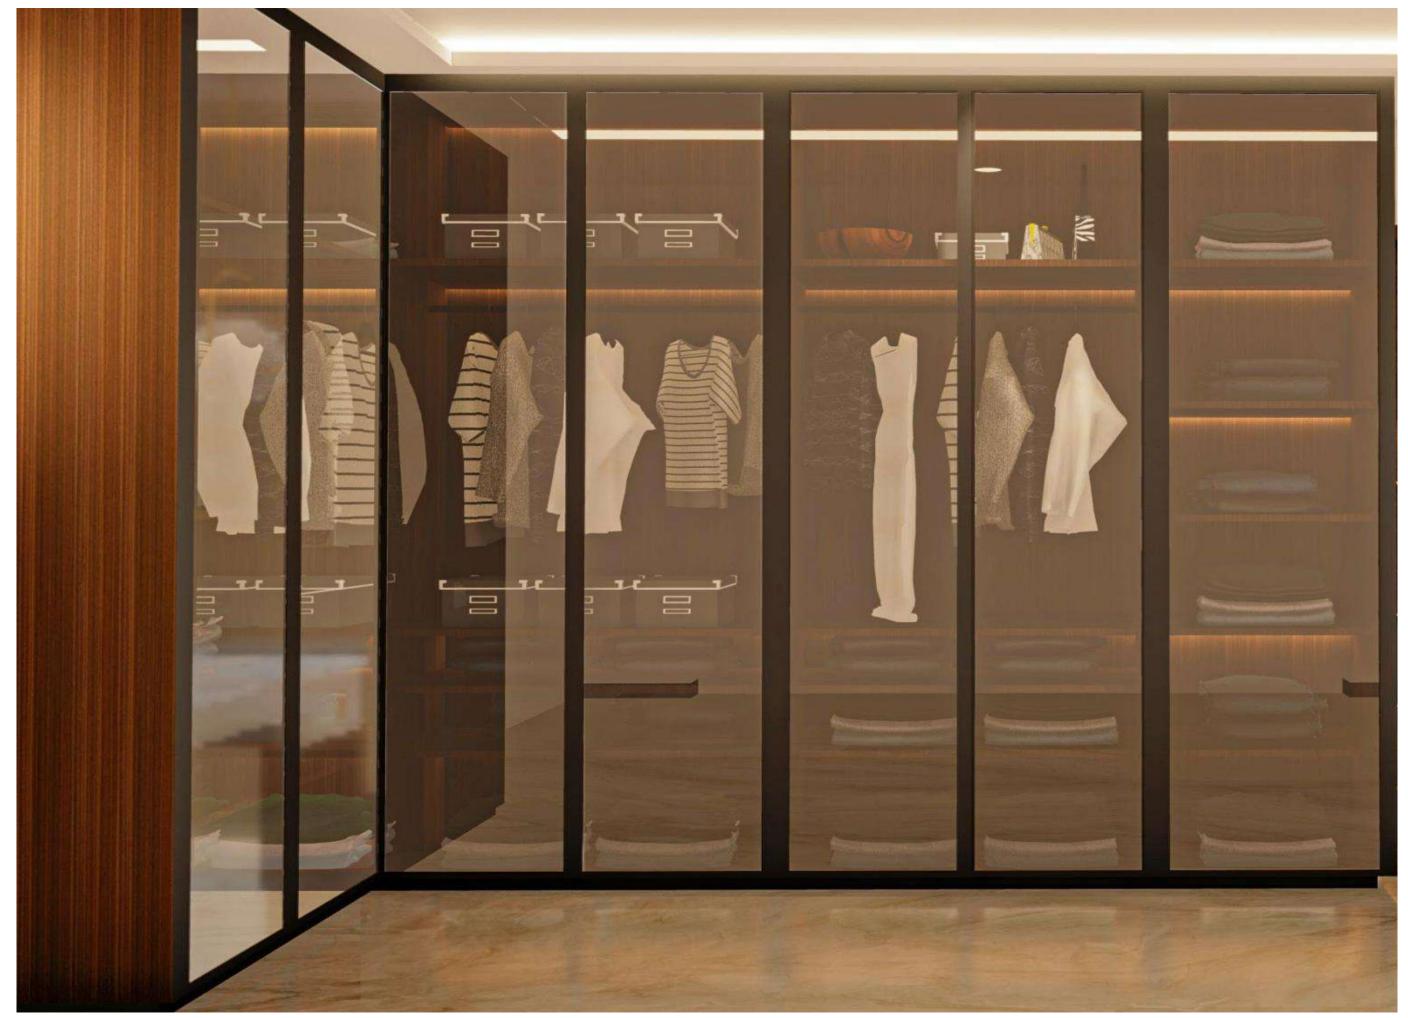

# DRESSING IN MASTER BEDROOM (5'7" X 7'4")

- All bedrooms comes with an indulgent En-suite.
- Sophisticated colour palette and sensitively selected materials and fittings combine to create a serene and relaxing oasis of calm.
- Park View's luxury designer dressing have got every base covered.