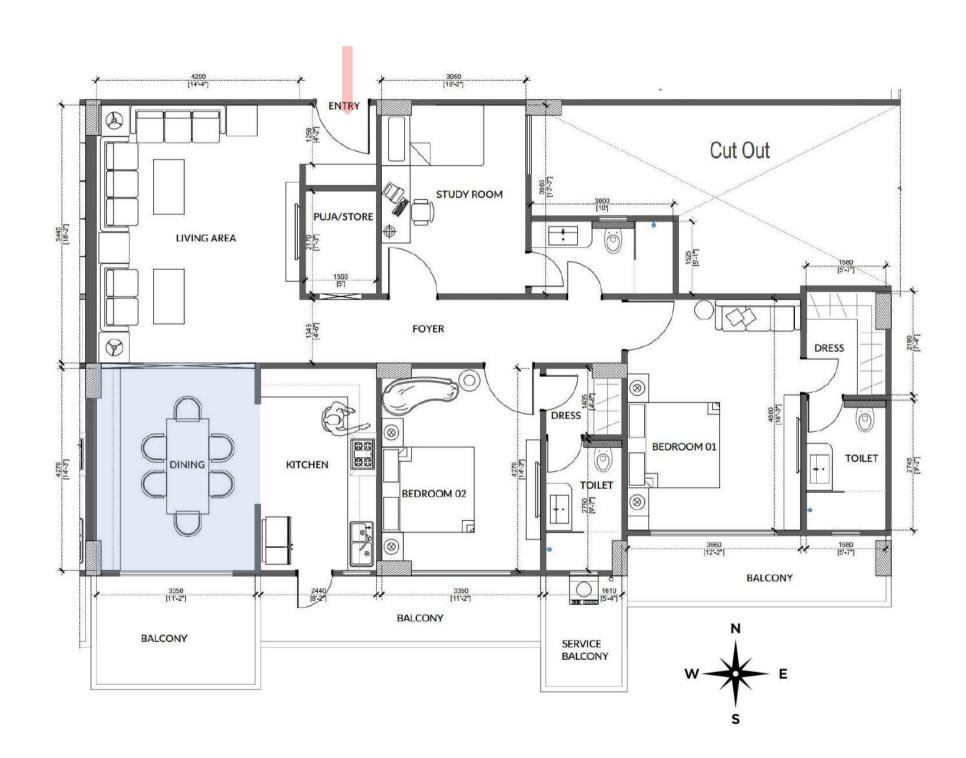

#### BLOCK B: B-02 (2 BHK + STUDY ROOM)

BUILT UP AREA = 1828.14 SQ.FT. CARPET AREA = 1374.87 SQ.FT.

Park View offers a 2 BHK flat with a study room in Block B: B-02...

#### Areas included:

- Spacious Living Room
- Dining Area & Kitchen
- 2 Bedrooms with En-Suite
- Study Room
- Service & other Balconies