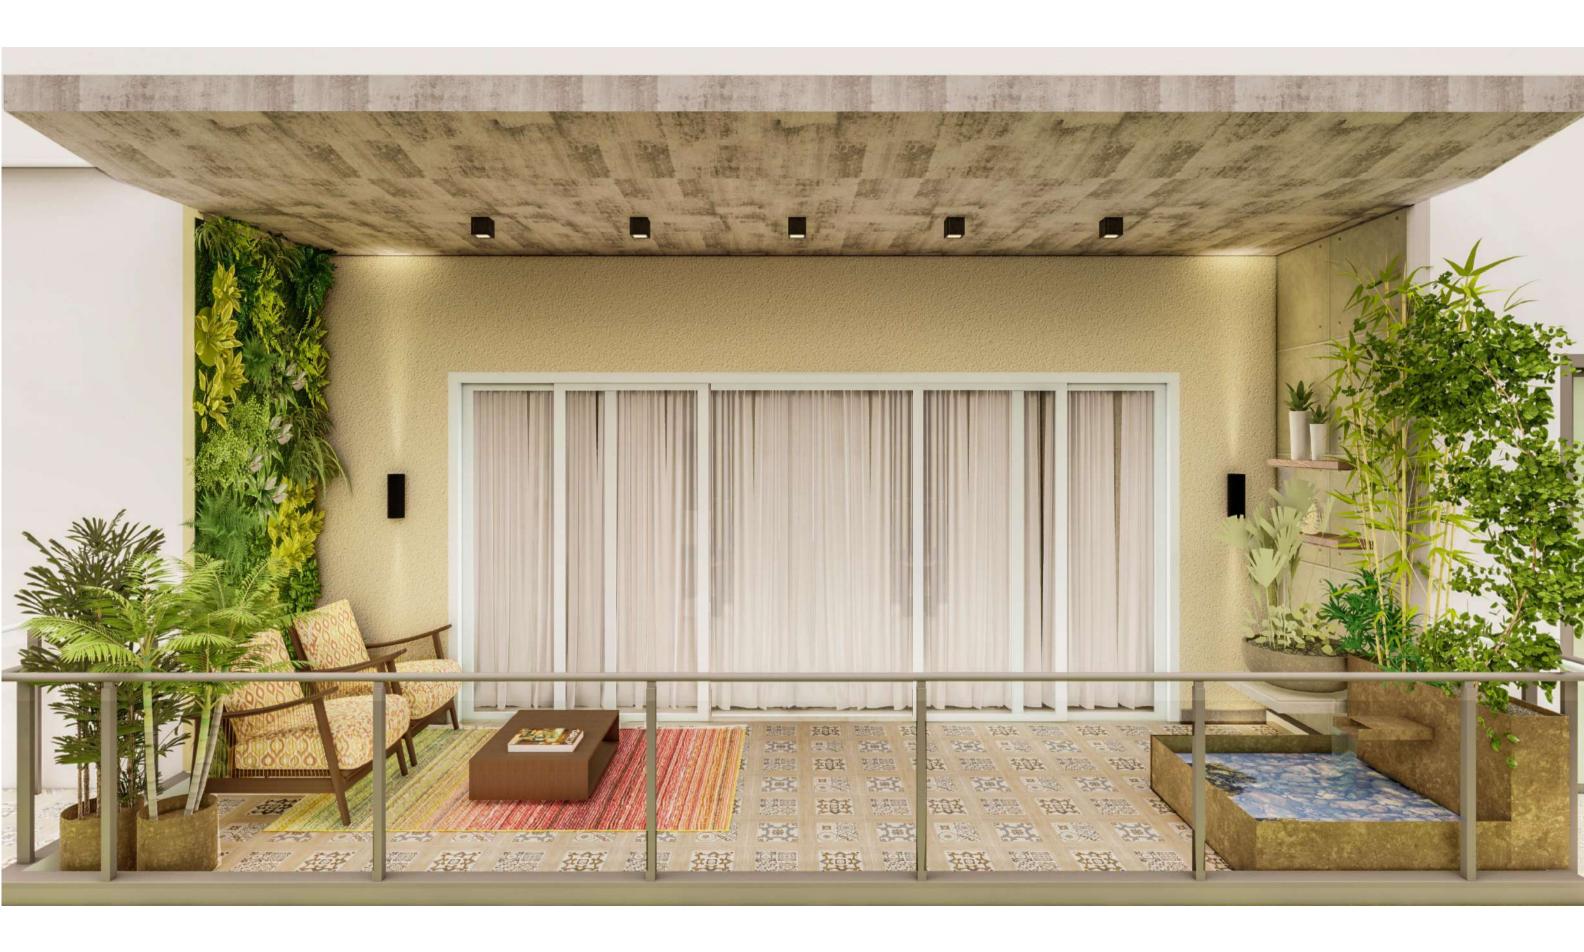

#### LIVING ROOM

BALCONY SIDE (19'8" X 18'2")

- There are series of efficient space planning techniques utilized to carve out meaningful representation of the space that you see around.
- Wide glazing brings maximum daylight and ventilation
- Light up the sky, or at least your living room, with an eye-catching modern chandelier.

# LIVING ROOM TV PANEL SIDE (19'8" X 18'2")

- Adequate planning of space to have wide screen television, home theatre, music system and recessed wall niches to add the aesthetic appeal of your interiors.
- The luxurious contemporary space is designed to exceed your expectations.

# DINING AREA (11'2" X 14'2")

- Your home's dining area is the key to great getting-together moments.
- It can be designed to show combination of different materials, patterns, and colours, that will come out together perfectly.
- Enjoy an intimate gathering with family and friends.

# BALCONY CONNECTED WITH DINING ROOM (11'2" X 8')

- Step outside on your balcony and take advantage of that extra outdoor space.
- It is a great place to zap stress, be creative, and enjoy good time with family and friends.
- Spacious balcony can give you the perfect opportunity to practice basic yoga or sit and meditate to relax your body and mind.