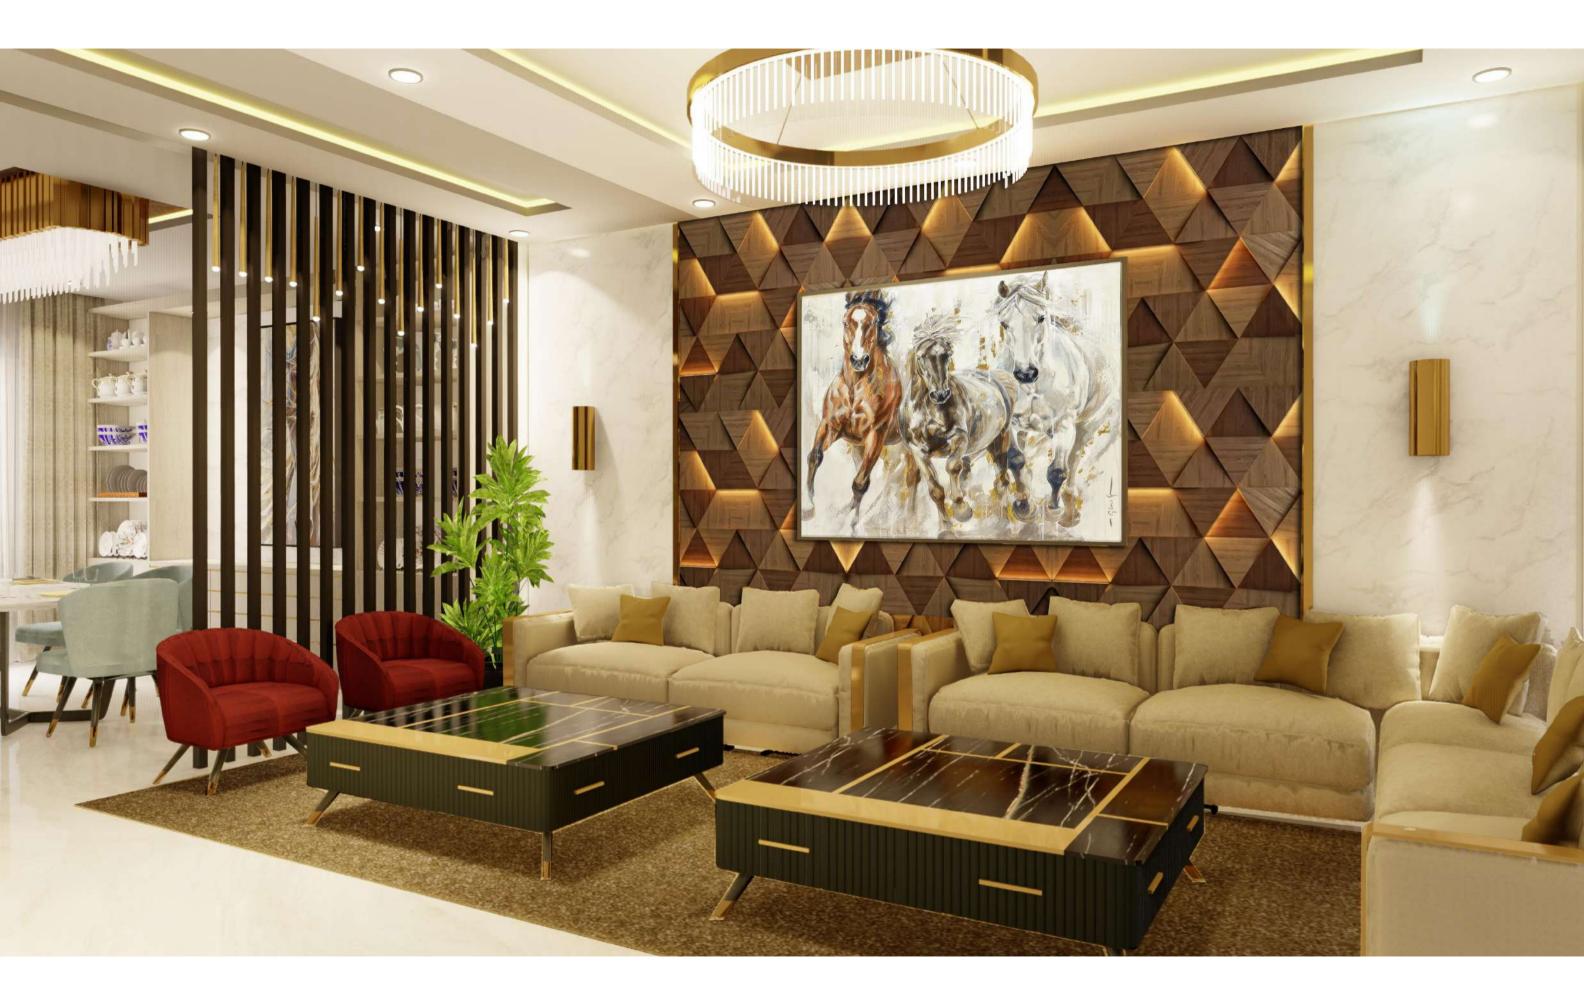

#### LIVING ROOM

BALCONY SIDE (19'8" X 18'2")

- There are series of efficient space planning techniques utilized to carve out meaningful representation of the space that you see around.
- Wide glazing brings maximum daylight and ventilation
- Light up the sky, or at least your living room, with an eye-catching modern chandelier.

# LIVING ROOM TV PANEL SIDE (19'8" X 18'2")

- Adequate planning of space to have wide screen television, home theatre, music system and recessed wall niches to add the aesthetic appeal of your interiors.
- The luxurious contemporary space is designed to exceed your expectations.