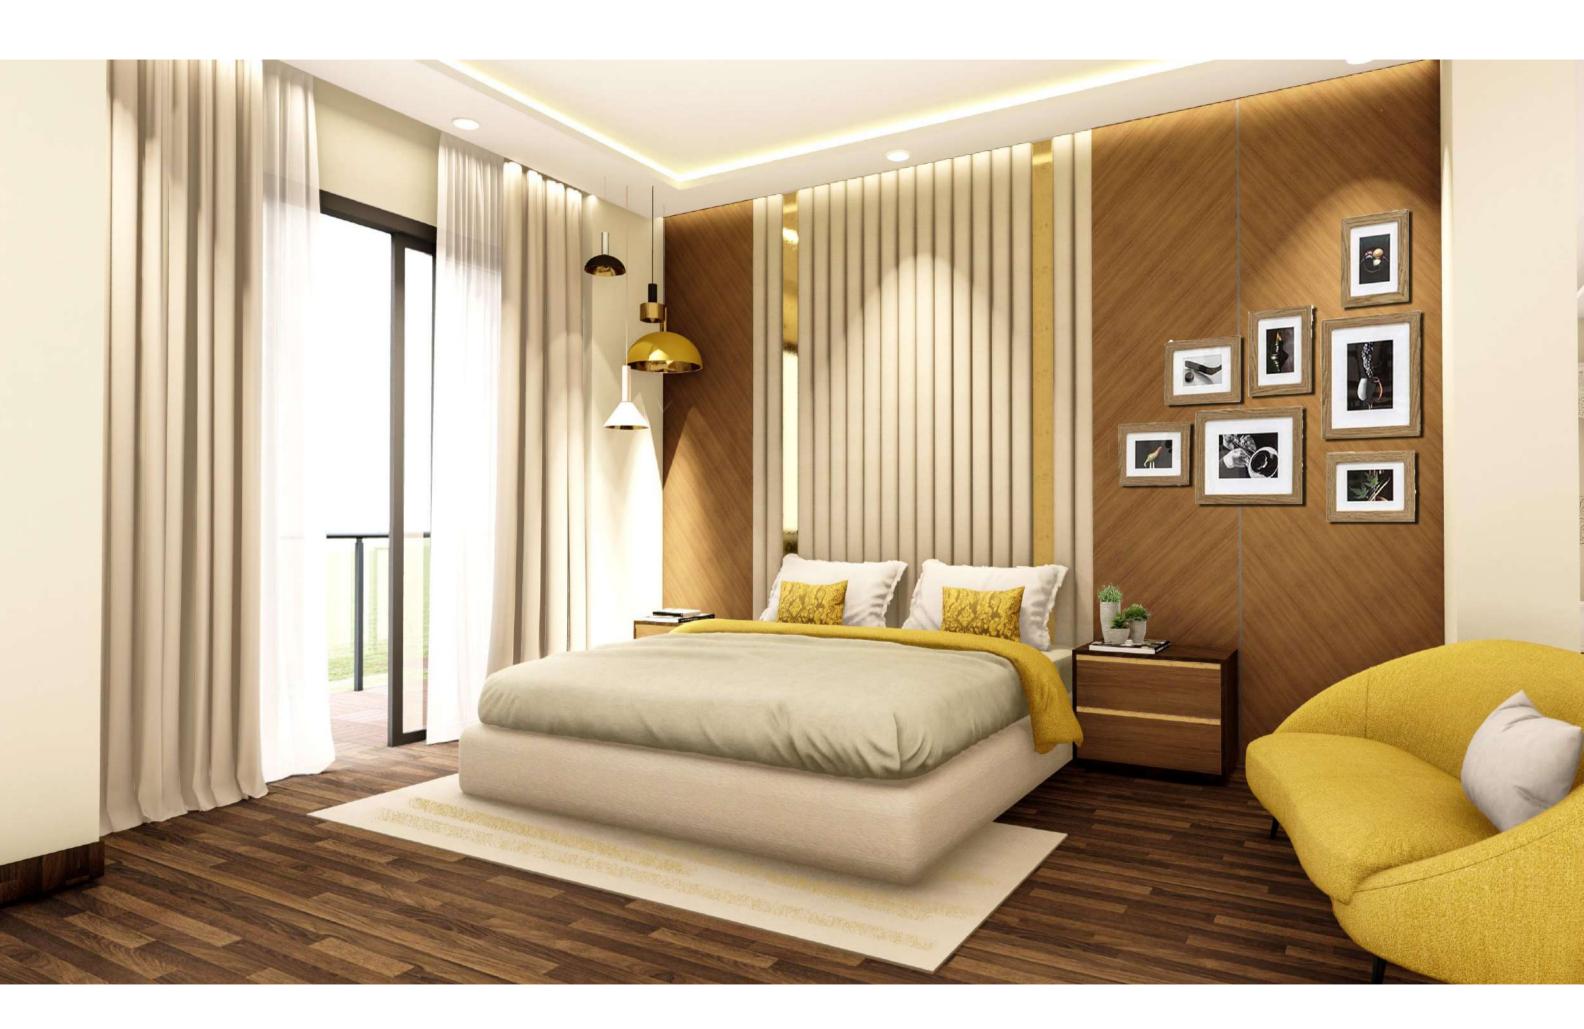

Master Bedroom 01

(16'3" X 12'2")

DRESS 01 (5'7" X 7'4")

Washroom 01 (5'7" x 9'2")