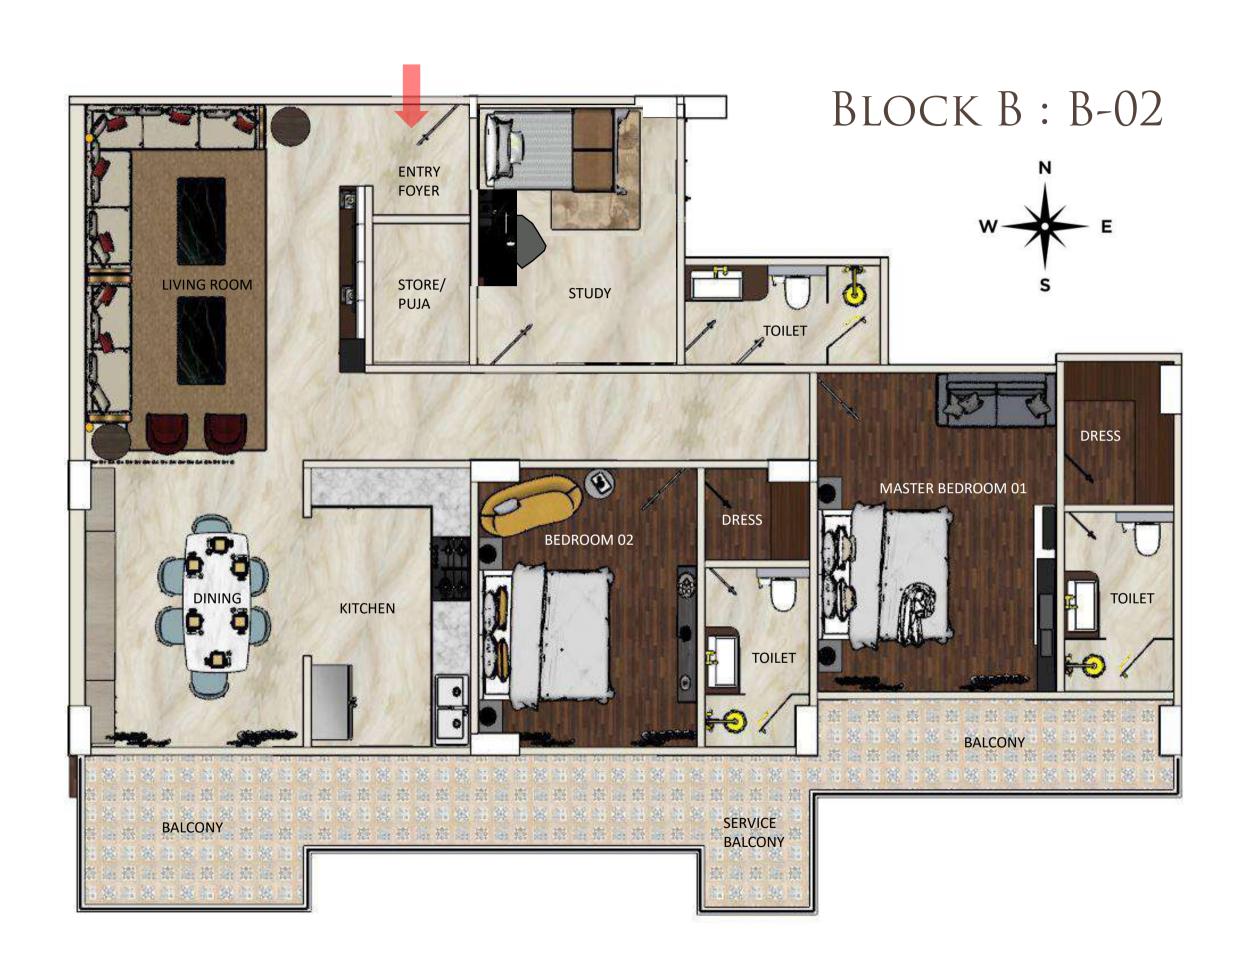

#### BLOCK B: B-02 (2 BHK + STUDY ROOM)

BUILT UP AREA = 1828.14 SQ.FT. CARPET AREA = 1374.87 SQ.FT.

Park View offers a 2 BHK flat with a study room in Block B: B-02...

#### Areas included:

- Spacious Living Room
- Dining Area & Kitchen
- 2 Bedrooms with En-Suite
- Study Room
- Service & other Balconies

#### LIVING ROOM

BALCONY SIDE (19'8" X 18'2")

- There are series of efficient space planning techniques utilized to carve out meaningful representation of the space that you see around.
- Wide glazing brings maximum daylight and ventilation
- Light up the sky, or at least your living room, with an eye-catching modern chandelier.

# LIVING ROOM TV PANEL SIDE (19'8" X 18'2")

- Adequate planning of space to have wide screen television, home theatre, music system and recessed wall niches to add the aesthetic appeal of your interiors.
- The luxurious contemporary space is designed to exceed your expectations.

# DINING AREA (11'2" X 14'2")

- Your home's dining area is the key to great getting-together moments.
- It can be designed to show combination of different materials, patterns, and colours, that will come out together perfectly.
- Enjoy an intimate gathering with family and friends.

# BALCONY CONNECTED WITH DINING ROOM (11'2" X 8')

- Step outside on your balcony and take advantage of that extra outdoor space.
- It is a great place to zap stress, be creative, and enjoy good time with family and friends.
- Spacious balcony can give you the perfect opportunity to practice basic yoga or sit and meditate to relax your body and mind.

## SPACIOUS KITCHEN (8'2" X 14'2")

- The kitchens aren't just a p prepare, cook and store food are the heart of your home.
- It is equipped with state-of craftsman-made modular ur Godrej Interio or equivalent.
- Every detail is minutely thoug while designing the kitchen in a chimney, tall unit fo appliances, sink and a basin tap mixer.

Master Bedroom 01

(16'3" X 12'2")

DRESS 01 (5'7" X 7'4")

Washroom 01 (5'7" x 9'2")

# DRESSING IN MASTER BEDROOM (5'7" X 7'4")

- All bedrooms comes with an indulgent En-suite.
- Sophisticated colour palette and sensitively selected materials and fittings combine to create a serene and relaxing oasis of calm.
- Park View's luxury designer dressing have got every base covered.

B-02 | BLOCK B | PARK VIEW

BEDROOM 02 (11'2" X 14'3")

DRESS 02 (5'4" X 4'8")

Washroom 02 (5'4" x 9'2")

## STUDY ROOM (10'2" X 13'3")

## Washroom (10' x 5'1")

- Everyone has to bring work home with them at some time and getting a dedicated spot for home office adds extra edge to your home.
- Even the kids need an area to sit and concentrate on homework or do computer research.
- Whatever your needs may be, Park View provides you an option to select a flat with dedicated study room and connected washroom.