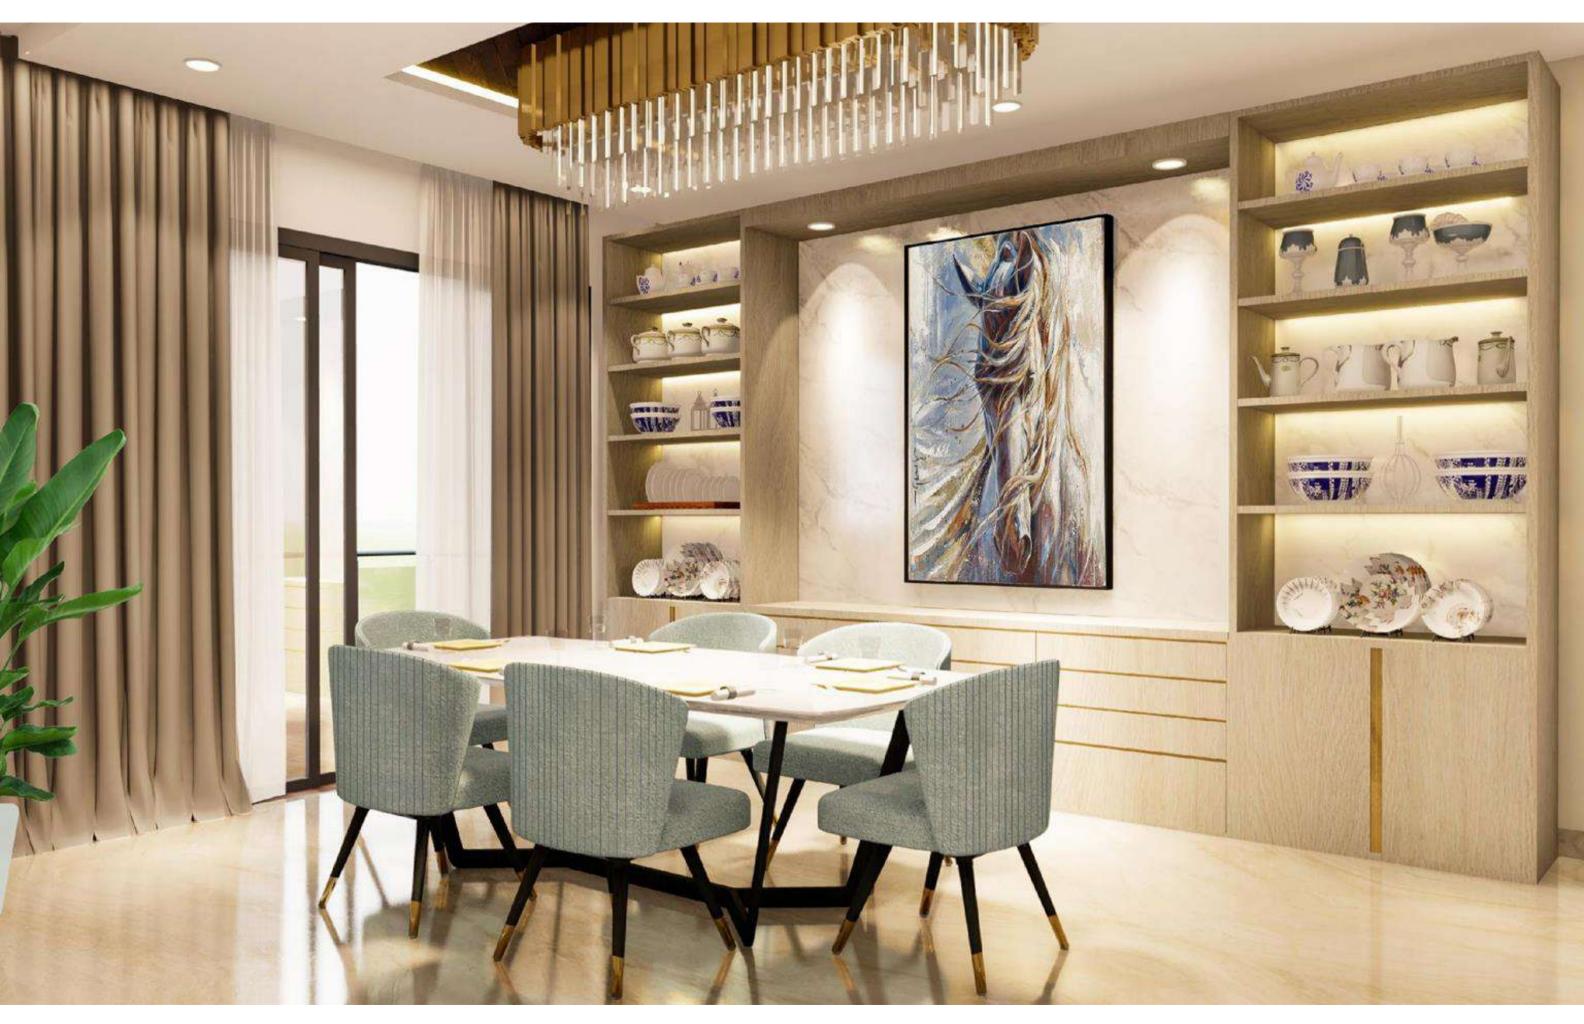

# DINING AREA (11'2" X 14'2")

- Your home's dining area is the key to great getting-together moments.
- It can be designed to show combination of different materials, patterns, and colours, that will come out together perfectly.
- Enjoy an intimate gathering with family and friends.

# BALCONY CONNECTED WITH DINING ROOM (11'2" X 8')

- Step outside on your balcony and take advantage of that extra outdoor space.
- It is a great place to zap stress, be creative, and enjoy good time with family and friends.
- Spacious balcony can give you the perfect opportunity to practice basic yoga or sit and meditate to relax your body and mind.