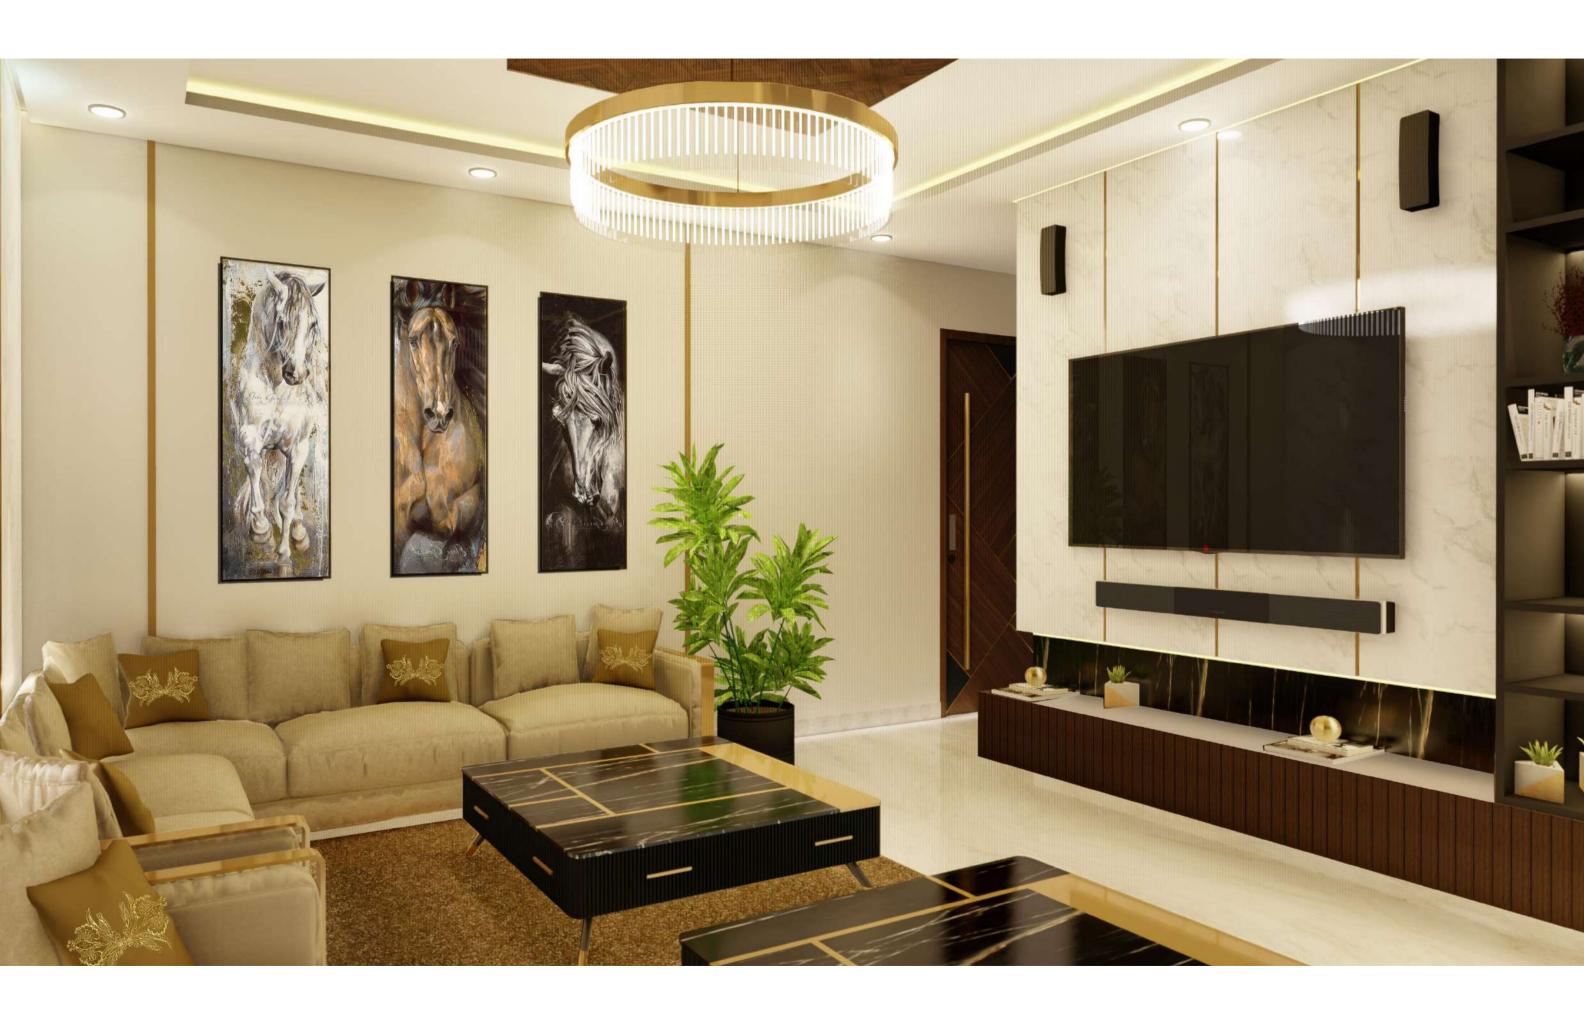

#### LIVING ROOM

BALCONY SIDE (19'8" X 18'2")

- There are series of efficient space planning techniques utilized to carve out meaningful representation of the space that you see around.
- Wide glazing brings maximum daylight and ventilation
- Light up the sky, or at least your living room, with an eye-catching modern chandelier.

# LIVING ROOM TV PANEL SIDE (19'8" X 18'2")

- Adequate planning of space to have wide screen television, home theatre, music system and recessed wall niches to add the aesthetic appeal of your interiors.
- The luxurious contemporary space is designed to exceed your expectations.