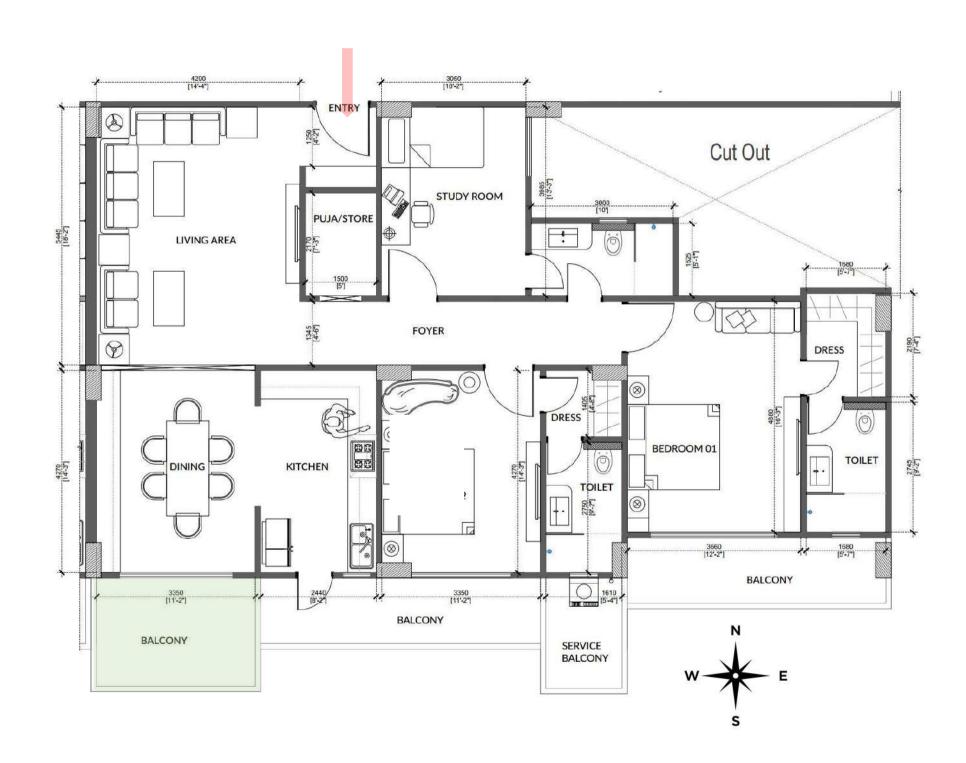

#### BLOCK B: B-02 (2 BHK + STUDY ROOM)

BUILT UP AREA = 1828.14 SQ.FT. CARPET AREA = 1374.87 SQ.FT.

Park View offers a 2 BHK flat with a study room in Block B: B-02...

#### Areas included:

- Spacious Living Room
- Dining Area & Kitchen
- 2 Bedrooms with En-Suite
- Study Room
- Service & other Balconies