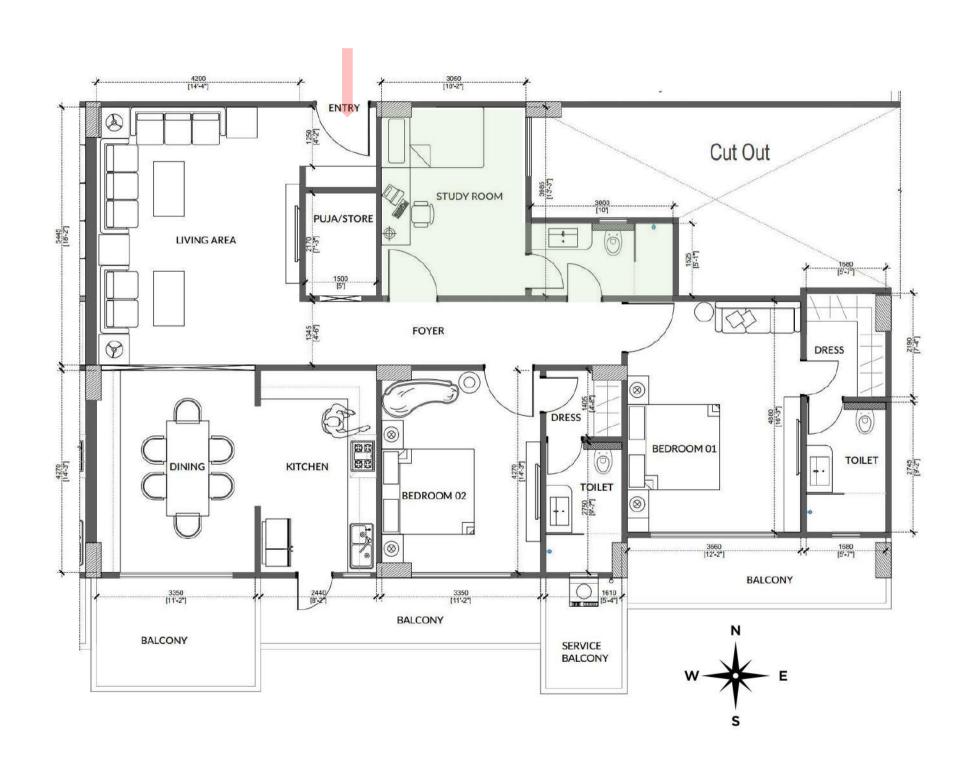

#### BLOCK B: B-02 (2 BHK + STUDY ROOM)

BUILT UP AREA = 1828.14 SQ.FT. CARPET AREA = 1374.87 SQ.FT.

Park View offers a 2 BHK flat with a study room in Block B: B-02...

#### Areas included:

- Spacious Living Room
- Dining Area & Kitchen
- 2 Bedrooms with En-Suite
- Study Room
- Service & other Balconies