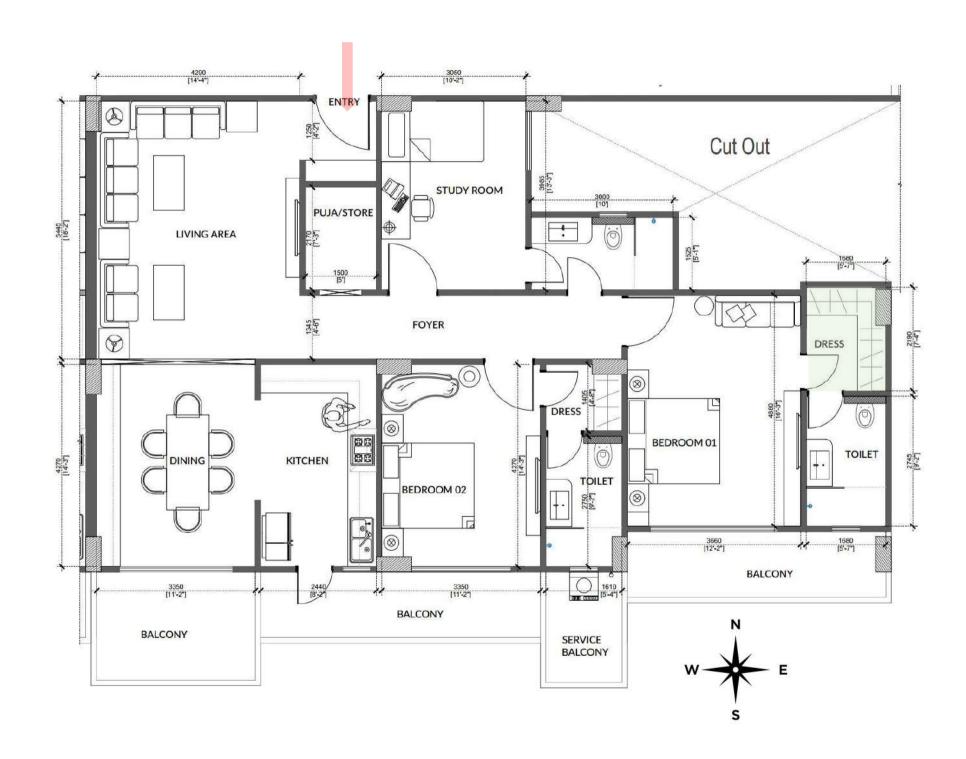

#### BLOCK B: B-02 (2 BHK + STUDY ROOM)

BUILT UP AREA = 1828.14 SQ.FT. CARPET AREA = 1374.87 SQ.FT.

Park View offers a 2 BHK flat with a study room in Block B: B-02...

#### Areas included:

- Spacious Living Room
- Dining Area & Kitchen
- 2 Bedrooms with En-Suite
- Study Room
- Service & other Balconies