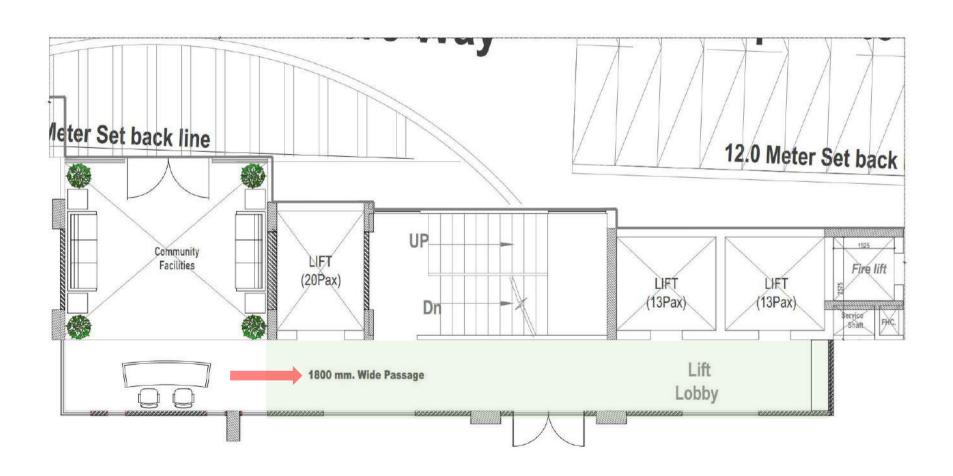

## ENTRANCE RECEPTION BLOCK B

The grandeur of the reception and lobby that welcomes residents home, the openness of the surrounding parkland and the vast array of amenities on hand all contribute to the impressive sense of scale pervading the scheme.

## RECEPTION LOBBY (17' X 21')

- Majestic air conditioned entrance reception
- Waiting lounge

#### RECEPTION CORRIDOR

- Adequate fire safety features as per NBC norms.
- Multiple elevators for vertical movement.

#### FLOOR CORRIDOR

- A smooth and quiet ride to your doorstep
- Aesthetically designed to attract people's attention