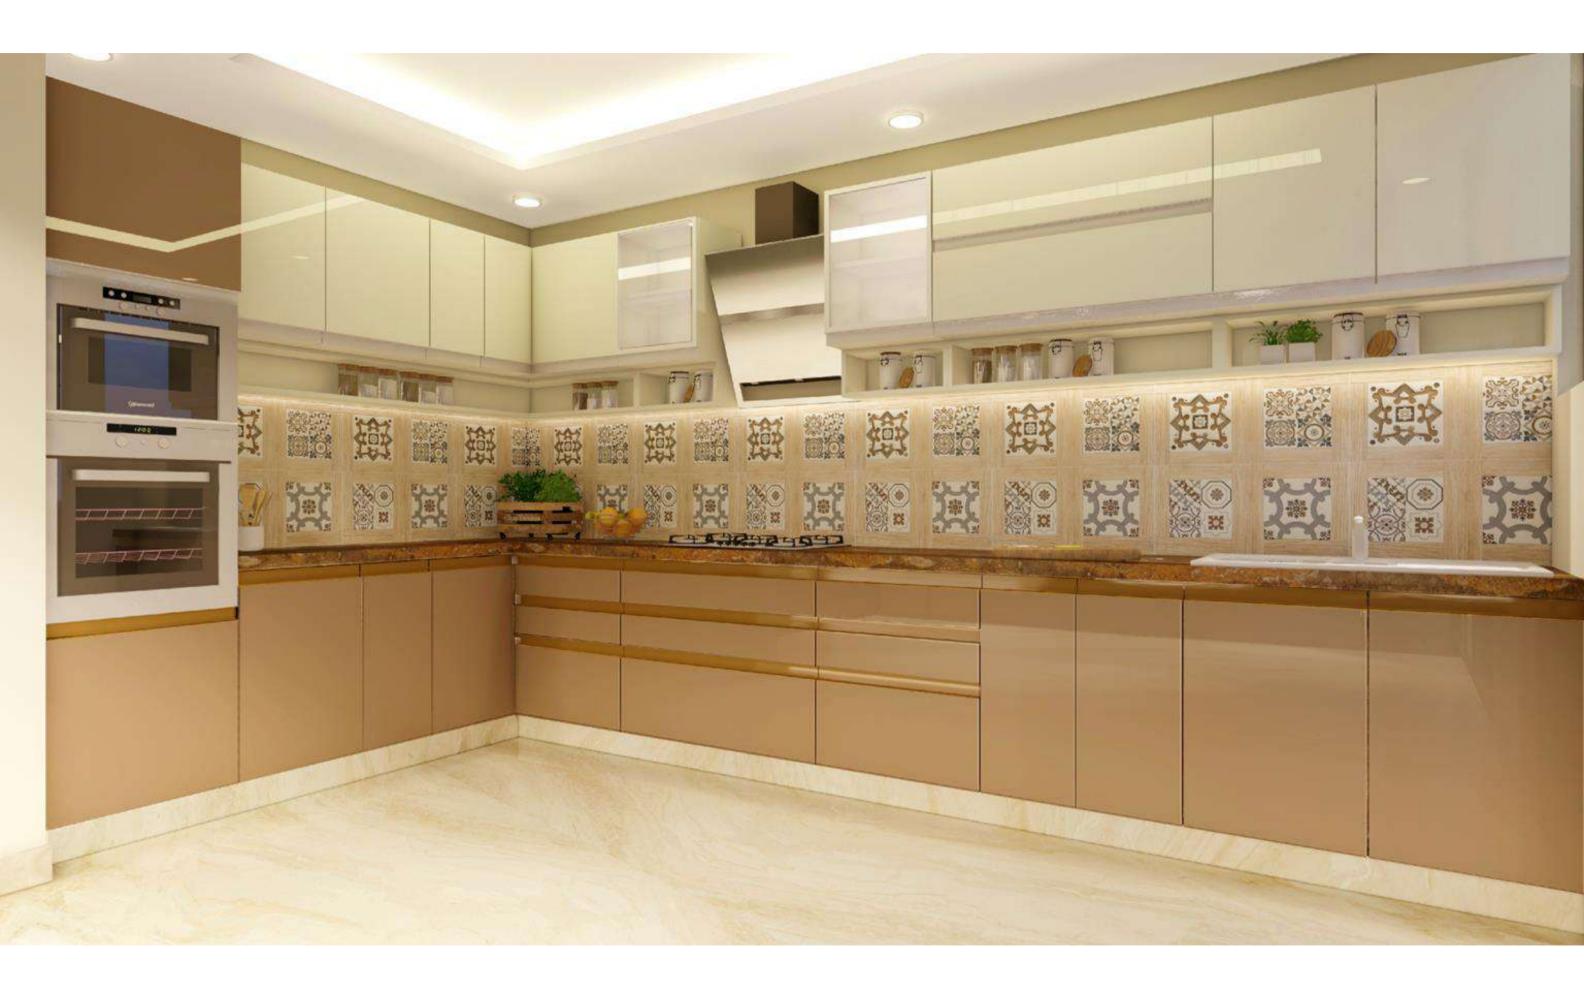

## SPACIOUS KITCHEN (8'2" X 14'2")

- The kitchens aren't just a p prepare, cook and store food are the heart of your home.
- It is equipped with state-of craftsman-made modular ur Godrej Interio or equivalent.
- Every detail is minutely thoug while designing the kitchen in a chimney, tall unit fo appliances, sink and a basin tap mixer.