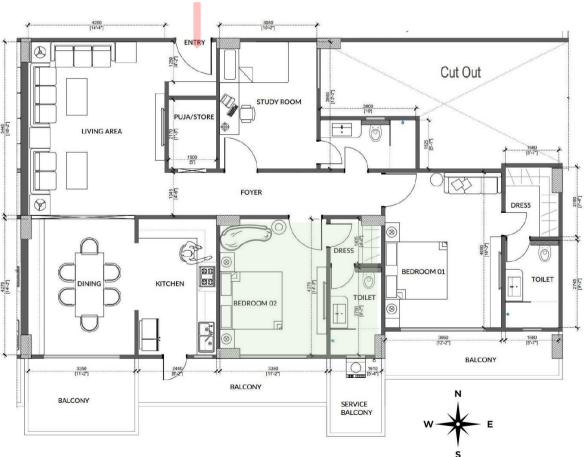

#### BLOCK B: B-02 (2 BHK + STUDY ROOM)

BUILT UP AREA = 1828.14 SQ.FT. CARPET AREA = 1374.87 SQ.FT.

Park View offers a 2 BHK flat with a study room in Block B: B-02...

#### Areas included:

- Spacious Living Room
- Dining Area & Kitchen
- 2 Bedrooms with En-Suite
- Study Room
- Service & other Balconies