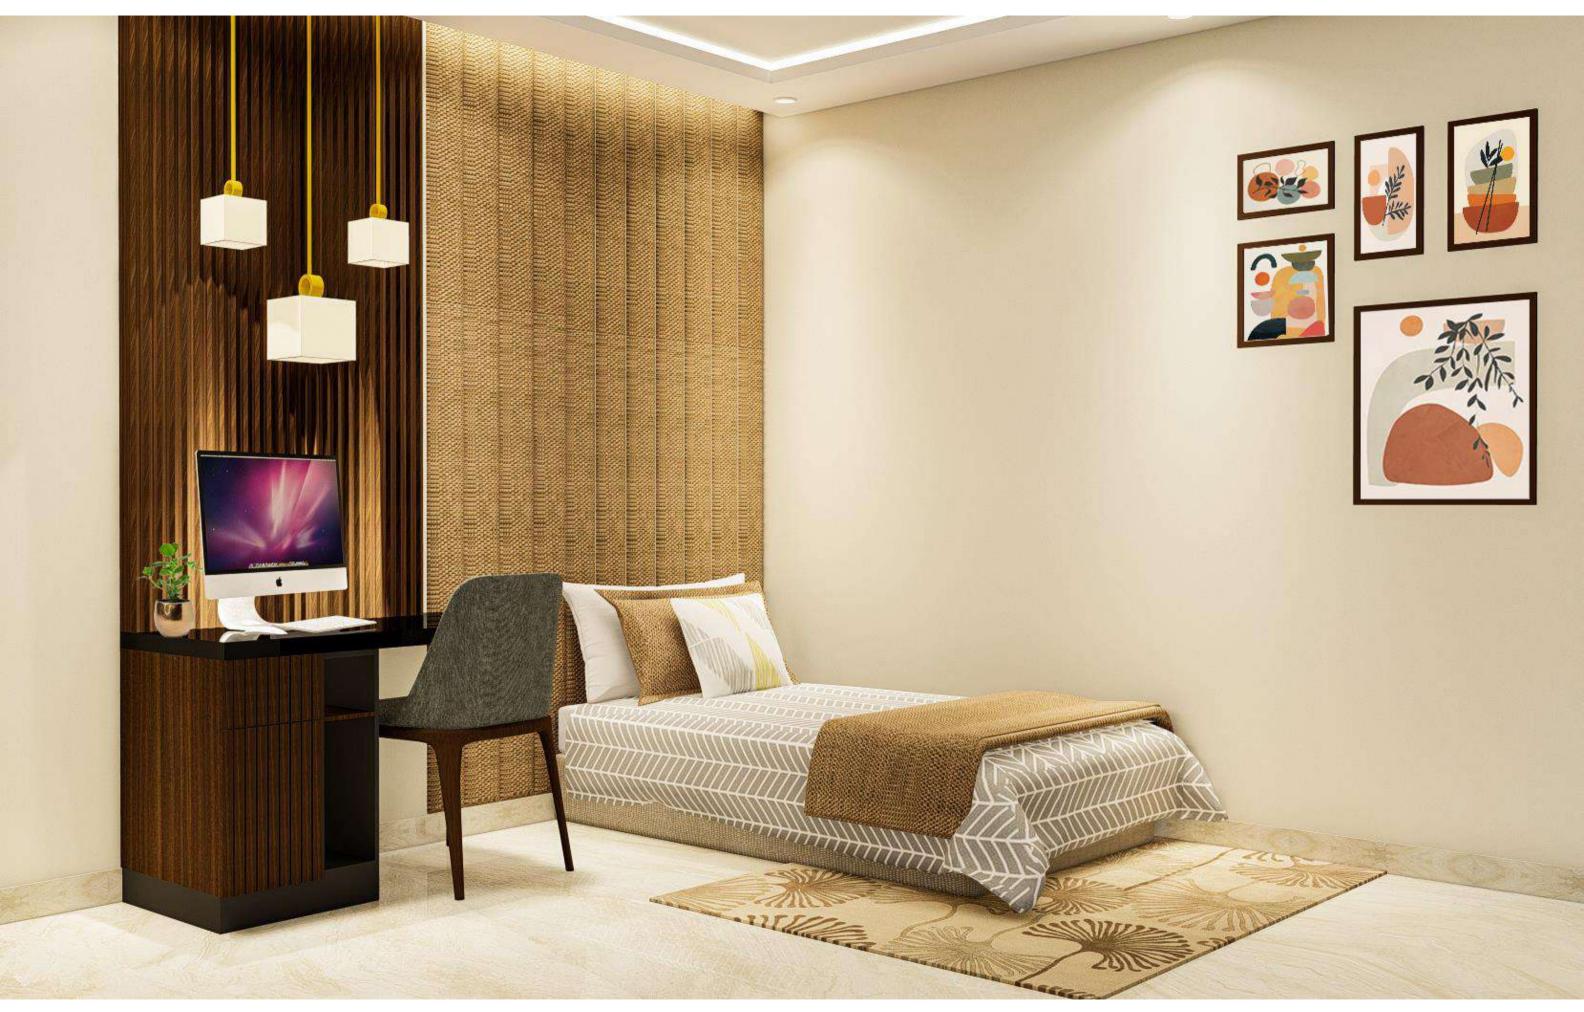

Master Bedroom 01

(16'3" X 12'2")

DRESS 01 (5'7" X 7'4")

Washroom 01 (5'7" x 9'2")

# DRESSING IN MASTER BEDROOM (5'7" X 7'4")

- All bedrooms comes with an indulgent En-suite.
- Sophisticated colour palette and sensitively selected materials and fittings combine to create a serene and relaxing oasis of calm.
- Park View's luxury designer dressing have got every base covered.