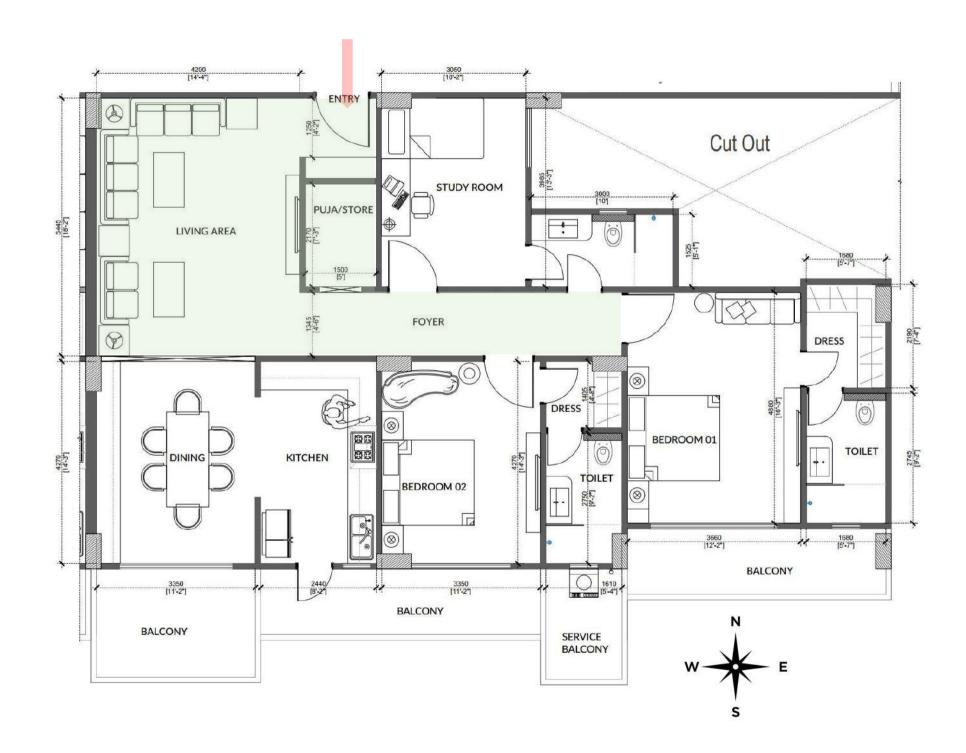

#### BLOCK B: B-02 (2 BHK + STUDY ROOM)

BUILT UP AREA = 1828.14 SQ.FT. CARPET AREA = 1374.87 SQ.FT.

Park View offers a 2 BHK flat with a study room in Block B: B-02...

#### Areas included:

- Spacious Living Room
- Dining Area & Kitchen
- 2 Bedrooms with En-Suite
- Study Room
- Service & other Balconies